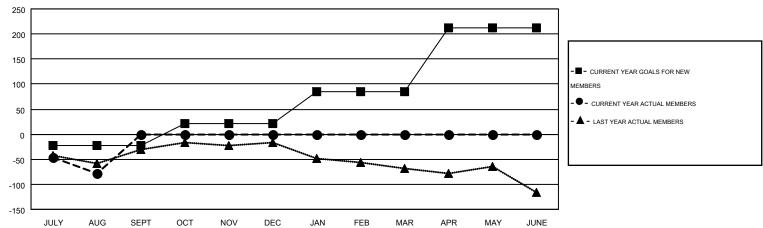

## GOALS AND ACTUAL MEMBERS CUMULATIVE

| DROPPED CLUBS: 1  DROPPED MEMBERS |     | 32 CLUBS OF 140 ADDED 1 OR MORE<br>NEW MEMBERS | GENDER DISTRIBU<br>MALE<br>FEMALE | 1TION<br>2,085 (64.73%)<br>1,136 (35.27%) |     |
|-----------------------------------|-----|------------------------------------------------|-----------------------------------|-------------------------------------------|-----|
| DECEASED                          | 4   | CLICK HERE FOR HEALTH                          | FAMILY UNIT MEMBERS               |                                           | 505 |
| CLUB CANCELLED 1                  |     | ASSESSMENT DATA                                | FAMILY UNIT MEMBERS               |                                           |     |
| OTHER                             | 130 |                                                | HEAD OF HOUSEHOLD                 |                                           | 248 |
| TOTAL                             | 135 |                                                | NON-HEAD OF HOUSEHOL              | 257                                       |     |