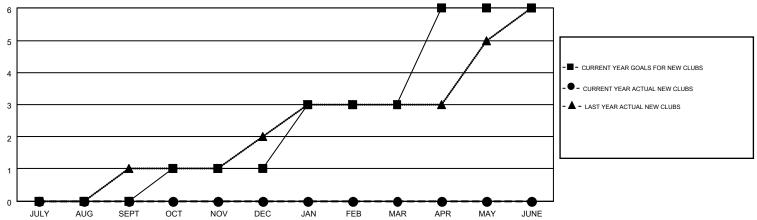

| 56                                     | 135                | -79              |
| OCT/NOV/DEC   | 1                | 0                 | 0                | 0                | OCT/NOV/DEC           | 43                 | 0                                      | 0                  | 0                |
| JAN/FEB/MAR   | 2                | 0                 | 0                | 0                | JAN/FEB/MAR           | 63                 | 0                                      | 0                  | 0                |
| APR/MAY/JUNE  | 3                | 0                 | 0                | 0                | APR/MAY/JUNE          | 129                | 0                                      | 0                  | 0                |

## GOALS AND ACTUAL NEW CLUBS CUMULATIVE



## GOALS AND ACTUAL MEMBERS CUMULATIVE



| DROPPED CLUBS: 1  DROPPED MEMBERS |     | 32 CLUBS OF 140 ADDED 1 OR MORE<br>NEW MEMBERS | GENDER DISTRIBU<br>MALE<br>FEMALE | 1TION<br>2,085 (64.73%)<br>1,136 (35.27%) |     |
|-----------------------------------|-----|------------------------------------------------|-----------------------------------|-------------------------------------------|-----|
| DECEASED                          | 4   | CLICK HERE FOR HEALTH                          | FAMILY UNIT MEMBERS               |                                           | 505 |
| CLUB CANCELLED 1                  |     | ASSESSMENT DATA                                | FAMILY UNIT MEMBERS               |                                           |     |
| OTHER                             | 13